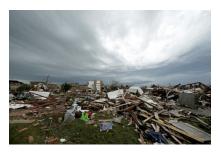

## Operation: Into the Midst

Join Temple Beth David in an urgent effort to collect funds for Nechama.org, an amazing organization dedicated to disaster Oklahoma this summer for hands relief.

From Parashat Korah, we learned that after three destructive forces sent to destroy the Israelites, Moses ordered Aaron to run "Into the Midst" of the congregation where a plague had begun among the people. Aaron then stood between the dead and the living until the plague ended. (Numbers 17:12)

From this we learn how helping in crises. Whether through donations or physically going to the affected areas in need of support we are all

commanded to run "into the midst."

As we are all aware, families in Oklahoma have been devastated by the tornadoes that have recently struck there. Young and old have been left without homes and basic needs.

With our own "Into the Midst" efforts, our goals as a congregation will be to get 100% participation from our incredible community here at Temple Beth David. We will also be extending this initiative to the community at large and are organizing a trip to -on help in rebuilding communities like our own.

The funds we raise will be sent to important and how necessary it is Nechama.org as a community. A for us to be active participants in congregant volunteer will contact you soon to see how you would like to contribute.

If you are interested in volunteering or in traveling to Oklahoma to help in the affected areas, be sure to contact the Temple Office or speak with me to sign up.

The deadline for donations is August 1st. You can mail your check directly to the office.

May we all continue to be inspired by the words of Torah. Kayn Yehi Ratzon, May it be God's will that the people of Oklahoma feel the support of volunteers around them and see a rebuilding in their midst.

Thank you for your Support!

Rabbi Rachel Smookler

photos by OKnews.com