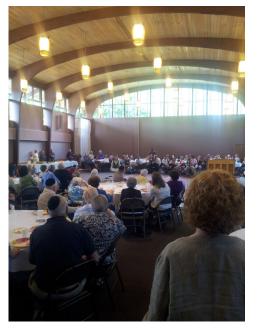

# **News from the President**

Helen Kashtan

hkashtan@frontiernet.net

Temple Beth David celebrated its 60th anniversary on June 9, with special brunch that featured Davis, Gary Cohen, Susan congregation! We had vocal, string, dance and juggling performances by children 8 to

Proud mother & her talented daughter, Lori & Elena Davis

Rabbi Berg & Rabbi Smookler

Community from near and far came to celebrate

VP of Finance, Bill Fowlkes fixing his plate with the delicious spread

Page 10 Temple Beth David Bulletin Temple Beth David Bulletin Page 7