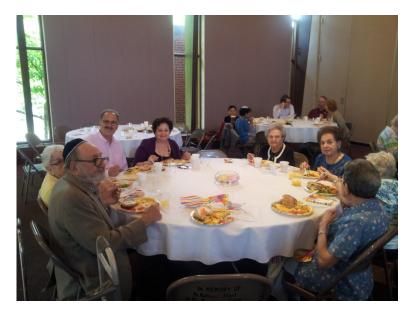

# **News from the President**

Helen Kashtan

hkashtan@frontiernet.net

Temple Beth David celebrated its 60th anniversary on June 9, with special brunch that featured Davis, Gary Cohen, Susan congregation! We had vocal, string, dance and juggling performances by children 8 to

Thank you to everyone who helped prepare for this special day: The festive brunch was

prepared by Judy Levy, Lori Davis, Maxine Manjos, Scott entertainment by children of the Meynadasy and Helen Kashtan. Archival exhibits were prepared Shirley Schnidman by Alison Helms. Event set up was provided by Ed Drexler and Howard Brill & Barbara Grosh Bill Fowlkes, with support from Brandon Davis. Thanks also to Melanie Stormm-David and Bill Scheuermann for their efforts!

#### Pictures from left to right

Top Left: Ron Kraus, Lisa Klein, Sue & Ed Drexler, Lois & Sid Markus, Jewel Rothstein, Marcia Greenberg, Annette Shapiro, Dorothy

Bottom Left: *Dave & Florence Phillips*, Jonathan & Joan Papkin, Gladys Garey, Fronie Hoffman, Anita Bauman, Florence Etingoff

Right: Laurie Farber, Aaron Bigeleisen, Eric

More pictures starting on page 6!