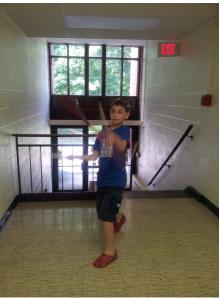

# Our Talented Youth Performers!

## Pictures From Left to Right

Top: Hannah Eckhaus, gymnastic dance Mayim Smookler, cello Marlena Berger, Irish dance Aaron Bigeleisen, vocal Eric Levy, viola and violin Elena Davis, jazz dance Laura Rich, ballet & modern Harry Franklin, juggling