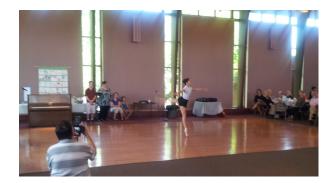

# **News from the President**

Helen Kashtan

hkashtan@frontiernet.net

Temple Beth David celebrated its 60th anniversary on June 9, with special brunch that featured Davis, Gary Cohen, Susan congregation! We had vocal, string, dance and juggling performances by children 8 to

Thank you to everyone who helped prepare for this special day: The festive brunch was

prepared by Judy Levy, Lori Davis, Maxine Manjos, Scott entertainment by children of the Meynadasy and Helen Kashtan. Archival exhibits were prepared Shirley Schnidman by Alison Helms. Event set up was provided by Ed Drexler and Howard Brill & Barbara Grosh Bill Fowlkes, with support from Brandon Davis. Thanks also to Melanie Stormm-David and Bill Scheuermann for their efforts!