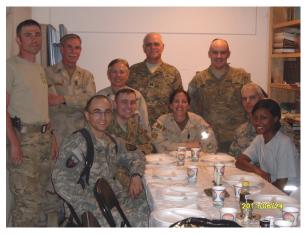

# **High Holiday Outreach to Servicemen**

This Rosh Hashanah, Jewish soldiers, sailors, marines and airmen serving our country around the world will be celebrating the New Year with the help of care packages from the Jewish Community of Rochester. For the fourth year Temple Beth David has coordinated the project of sending care packages to our brothers and sisters in uniform.

In 2011 more than 30 care packages were sent to Chaplain/Rabbis , lay leaders and service members in Afghanistan, Iraq, Kuwait, Israel, Djibouti (East Africa), Korea, Germany, Philippines and at Ft. Rucker (AL), Ft. Campbell (KY), Whidbey Island Naval Base (WA) and the USS Abraham Lincoln. The care packages contain challah, honey cake, baked goods, grape juice, dried apples, honey and other items.

Shabbat in Kandahar